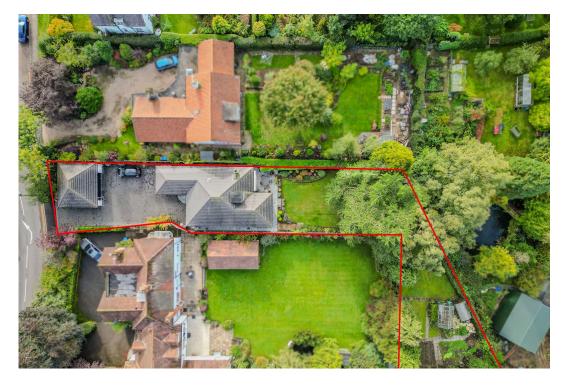

Floor plans do not reflect exact dimensions or exactly replicate the layout of the property.

Referral Fees: EPC: up to £50, Mortgage: up to £500, Conveyancing up to £300, Survey: up to £50 all plus vat.